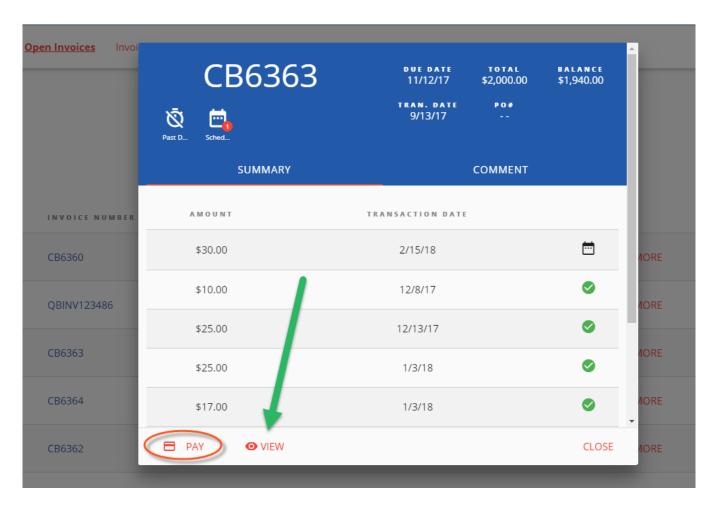

Clicking "MORE" on any invoice will display a details window:

- Please "VIEW" to see the specific line items in PDF format
  - The PDF will open in a new browser tab
    - (Encountering issues? Try using Google Chrome! Or temporarily allowing pop-ups)
  - You may print/save the PDF as desired
  - Click on "Comment" to send us an inquiry regarding a particular invoice

To Process a payment:

• Select the checkbox of one (or multiple) invoice(s). Click "PAY SELECTED"

#### • A dialog will appear: please select a payment method on file, or add a new entry.

- Partial payment amounts can be entered in the top right corner!
- You have the option of splitting payments up with multiple payment methods.