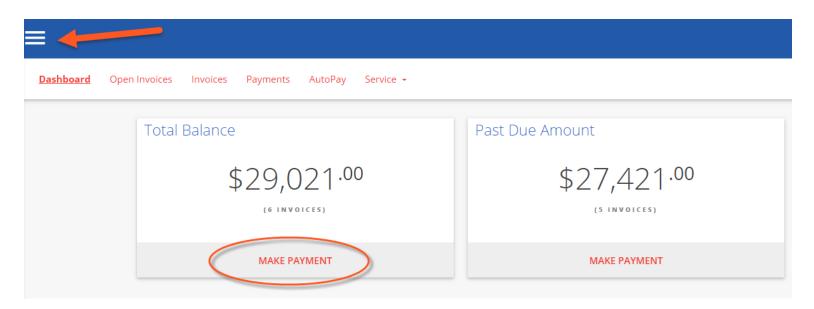

### Dashboard

This is the first thing you will see when logging in, known as the "Dashboard" portal section.

- From here you may quickly view invoices and make payments using the prominent tiles.
   O The tiles will link to the same "Open Invoices" portal segment.
- Using the three bar menu, you may change your password, logout, or "change companies" if applicable.

#### **Open Invoices**

Click the "OPEN INVOICES" menu option:

- All currently open invoices in our system are listed here. Please let us know if items are missing!
  - If needed, you may conveniently sort & filter with the three bar button.
  - Select the items you wish to pay, and click "Pay Selected".