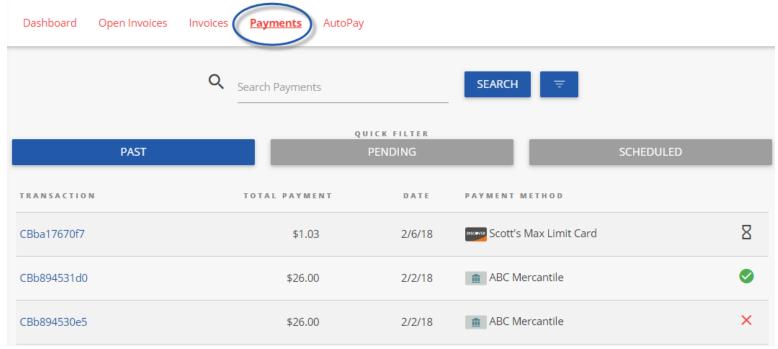

#### Payments

Click on the PAYMENTS menu option:

• View all currently pending, future scheduled (including AutoPay) or past historic payments